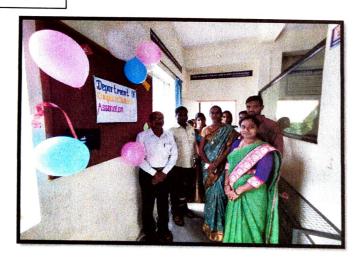

## Department of Computer Science "Inauguration of CS Association"

## Report 2019-20

The "CS Association" was established by Department of computer science t raise awareness among students studying in science stream. The Department of Computer Science organizes the inauguration of the Association in year 2019. The goals of the association were articulated by Mr. S. M. Gaikwad in his welcome address. Dr. V. V. Killedar, vice Principal of Rajarshi Chhatrapati Shahu college Kolhapur, officially opened the "CS Association". Miss. Shaikh Z.J gave a thank-you speech.