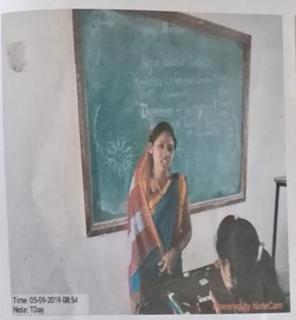

## **Department of Economics**

Department of Economics organized as well as celebrated teachers day on 5<sup>th</sup> September 2019, as well as a small individual model Role play by Students.

Dr.B.S.Puntambekar guided students about Teaching. Dr. Sindhu Awale was present as chief guest and the programme was co-ordinated by Dr. M.B. Desai. Dr.kulkarni devoted vote of thanks.

In the role model play, students portrayed the models of Economists such as Dr. B.R. Ambedkar, Amartya Sen, Savitribai Phule etc.

Head of Department

Dept. of Economics

Kolhapur & Shapur

185PL 1Principal

Role Play Activity on SavitribaiPhule