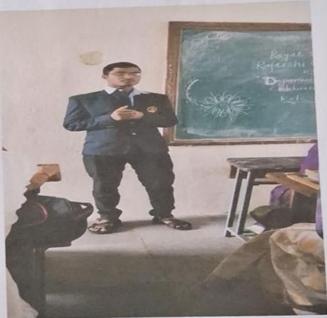

In the role model play, students portrayed the models of Economists such as Dr. B.R. Ambedkar, Amartya Sen, Savitribai Phule etc.

Head of Department

Dept. of Economics

Kolhapur & Shapur

185PL 1Principal

Role Play Activity on SavitribaiPhule

Role Play Activity on Dr. Babasaheb Ambedakar

Role Play Activity on AmartySen