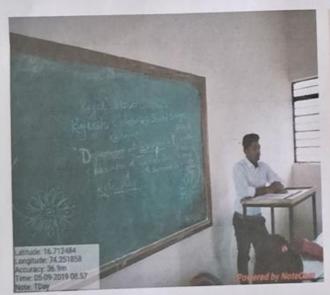

## **Department of Economics**

Department of Economics organized as well as celebrated teachers day on 5<sup>th</sup> September 2019, as well as a small individual model Role play by Students.

Dr.B.S.Puntambekar guided students about Teaching. Dr. Sindhu Awale was present as chief guest and the programme was co-ordinated by Dr. M.B. Desai. Dr.kulkarni devoted vote of thanks.

In the role model play, students portrayed the models of Economists such as Dr. B.R. Ambedkar, Amartya Sen, Savitribai Phule etc.

Head of Department

Dept. of Economics

Kolhapur & Shapur

185PL 1Principal

Role Play Activity on SavitribaiPhule