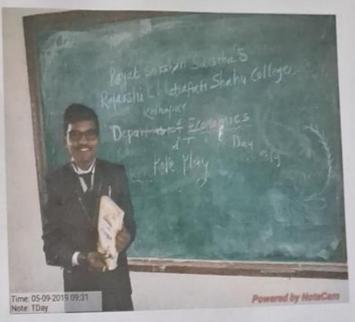

## **Department of Economics**

Department of Economics organized as well as celebrated teachers day on 5<sup>th</sup> September 2019, as well as a small individual model Role play by Students.

Dr.B.S.Puntambekar guided students about Teaching. Dr. Sindhu Awale was present as chief guest and the programme was co-ordinated by Dr. M.B. Desai. Dr.kulkarni devoted vote of thanks.

In the role model play, students portrayed the models of Economists such as Dr. B.R. Ambedkar, Amartya Sen, Savitribai Phule etc.

Head of Department

Dept. of Economics

Kolhapur & Shapur

185PL 1Principal

Role Play Activity on SavitribaiPhule