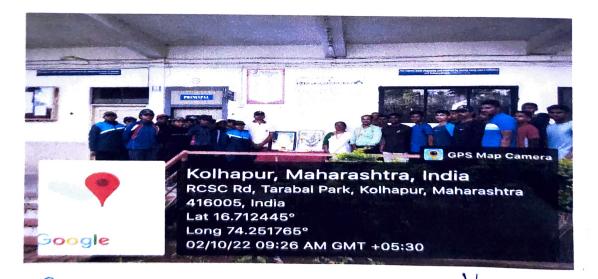

## Mahatma Gandhi & Lal Bhahdur Shastri

Date :- 02/10/2021

On the occasion of Birth anniversary of Mahatma Gandhi & Lal Bahadur Shashtri Pratima Pujan was done by Principal Sir.

Students & Staff members were present for the Activity.