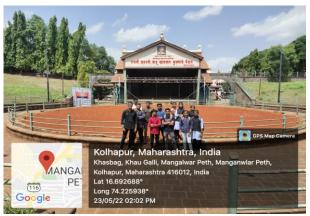

## Report of Field Visit

Date: 23<sup>rd</sup> May, 2022

Department of Physical education organized study/field visit of B. A. Part I and Part III students on 23<sup>rd</sup> May, 2022 at Chhatrapati Shahu Stadium, Shivaji Stadium, District Sports Office and Rajarshi Chhatrapati Khasbag Maidan, Kolhapur. Students along with faculty Smt. S. R. Majagaonkar visited the stadiums and Khasbag Maidan. At District Sports Office, students took information about the functioning of school games, selection procedure of children for District Krida-prabodhini, management and maintenance of play ground, stadium. Mr. Jamadar, Mr. Gurav and Tahsil Sports officer Mr. Sachin Chavan interacted with students. At Chhatrapati Shahu Stadium, Mr. Pawar has given information about history of the stadium, structure and maintenance procedure of stadium, type of football tournaments and organization of tournaments. Students also visited to *Sathamari and Khasbag Kusti Maidan'* a playgrounds developed by Shahu Maharaj. There were 12 students enjoyed and get benefited by this visit. Head of the Department Mr. G. M. Lawanagre and I/C Prin. Dr. V. V. Killedar guided students.

## PHOTO GALLARY

District Sports Office, Kolhapur

Chhatrapati Shahu Stadium, Kolhapur

Chhatrapati Shivaji Stadium, Kolhapur

Sathamari, Kolhapur

Rajarshi Chhatrapati Shahu Khasbag Kusti Maidan