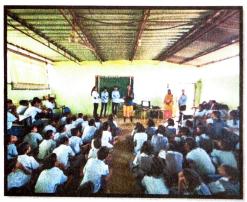

## **Extension Activity (IT awareness in School)**

The students from computer science department organizes workshop in various schools for awareness of use of computer on 17<sup>th</sup> January 2020. The main aim of this activity is to awareness of IT (Information Technology) in High School Students