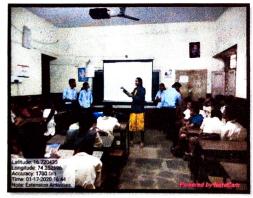

## **Extension Activity (IT awareness in School)**

The students from computer science department organizes workshop in various schools for awareness of use of computer on 17<sup>th</sup> January 2020. The main aim of this activity is to awareness of IT (Information Technology) in High School Students