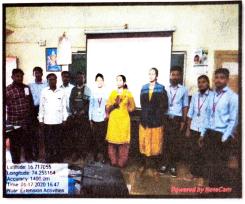

## **Extension Activity (IT awareness in School)**

The students from computer science department organizes workshop in various schools for awareness of use of computer on 17<sup>th</sup> January 2020. The main aim of this activity is to awareness of IT (Information Technology) in High School Students