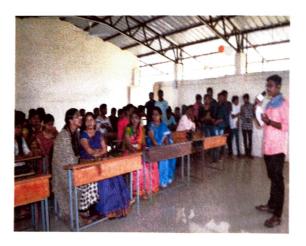

## Report

20<sup>th</sup> September 2018

Department of Computer Science organized group discussion "Current Technologies" on 20<sup>th</sup> September 2018. All Computer Science Students participated in group discussion. All around 29 Students participated in it. The topic is current technology as the new idea and innovation is discussed in it. With a group discussion student increase their thinking, listening & speaking skills. Also students enhance their knowledge.

Beneficiaries: 29 Students

Department of Computer Science Rajarshi Chh.Shahu College,Kothujul

Principal, Rajarshi Chh. Shahu College Kolhapur.