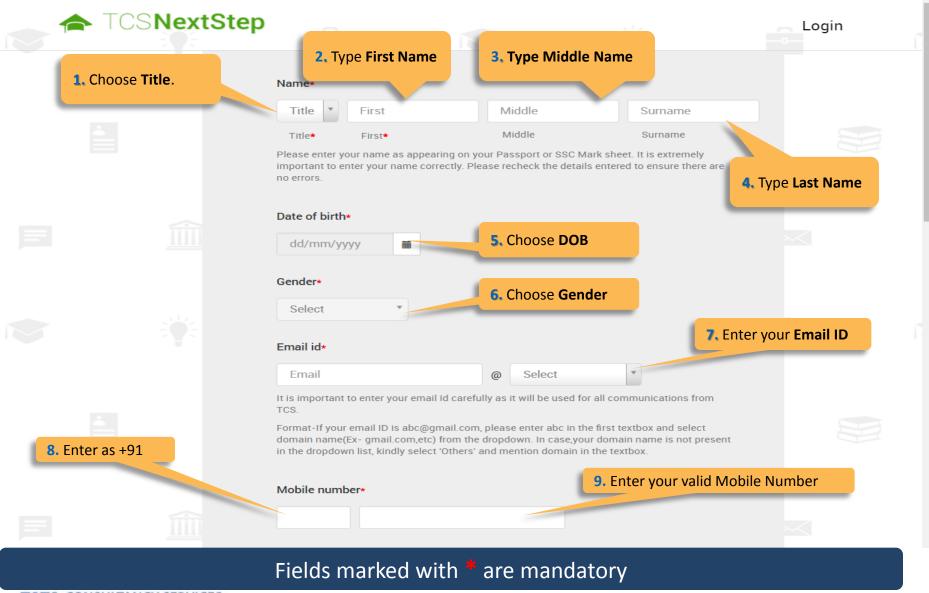

# NextStep - Application Form – Personal Details

### Application Form – Personal Details

| Permanent Address                             | 3. Enter all mandatory deta | ils – House No             | Area/Landmark, Count                             | ry. City. State and Pin code.                                                                                            |
|-----------------------------------------------|-----------------------------|----------------------------|--------------------------------------------------|--------------------------------------------------------------------------------------------------------------------------|
| House No./ *<br>Apartment Name/<br>Block No.: |                             |                            | ,                                                |                                                                                                                          |
| Road/Street/Lane:                             |                             |                            | Area/Landmark: *                                 |                                                                                                                          |
| Country: *                                    | Type to filter              | •                          | State: *                                         |                                                                                                                          |
| City: *                                       |                             |                            | Pincode: *                                       |                                                                                                                          |
| Are the premanant and Pr                      | resent Address same? *      | Yes 💿 No                   |                                                  |                                                                                                                          |
| Present Address                               |                             |                            |                                                  | <b>4.</b> If your Permanent Address different than Present address, <b>click NO</b> and enter your Present address below |
| Apartment Name/<br>Block No.:                 |                             |                            |                                                  |                                                                                                                          |
| Road/Street/Lane:                             |                             |                            | Area/Landmark: *                                 |                                                                                                                          |
| Country: *                                    | Type to filter              | •                          | State: *                                         |                                                                                                                          |
| City: *                                       |                             |                            | Pincode: *                                       |                                                                                                                          |
| Contact Details                               |                             | 5. Email ID<br>Cell Numb   |                                                  | Enter your Residence Phone Number and                                                                                    |
| Email ID: *                                   | pranav.j@aol.co.uk          | -                          | Alternate Email ID:                              |                                                                                                                          |
| Telephone(R): *                               |                             |                            | Mobile No.:                                      |                                                                                                                          |
| Save Save and Con                             | atinue                      | 6. Once done proceed to ne | e, click on <b>Save and Con</b> t<br>ext section | tinue to                                                                                                                 |
| TATA CONSULTANCY                              | SERVICES                    |                            |                                                  | 17                                                                                                                       |