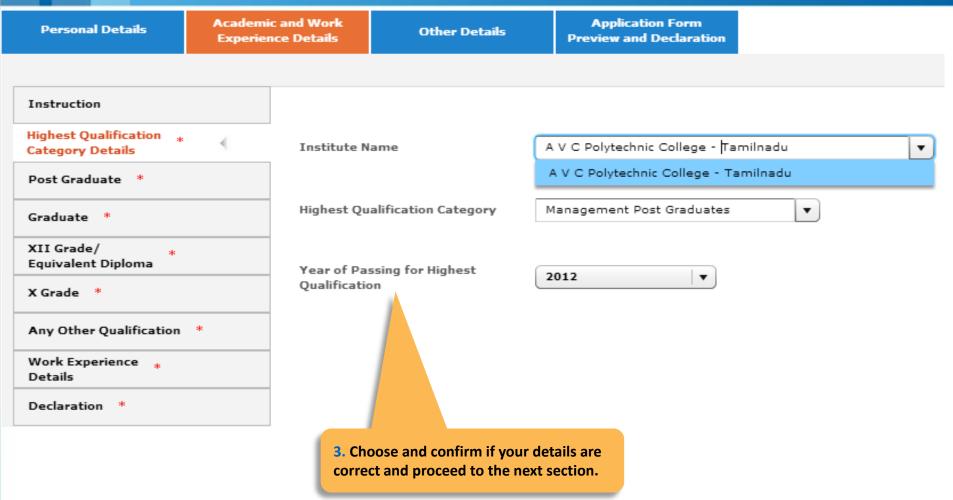

#### -Highest Qualification Category Details

| Personal Details                            | Academic and Work<br>Experience Details | Other Details                        | Application Form<br>Preview and Declaration |                           |
|---------------------------------------------|-----------------------------------------|--------------------------------------|---------------------------------------------|---------------------------|
|                                             |                                         |                                      |                                             |                           |
| Instruction                                 | Is your Pos                             | st Graduation a 5 year inte          | egrated course? * O Yes O No                |                           |
| Highest Qualification *<br>Category Details | Course Nar                              | me: Type to filter                   |                                             | •                         |
| Post Graduate *                             | Course Dur                              | ation:                               | A V C Polytechnic College - Tamilnadu       | 1                         |
| Graduate *                                  |                                         | From                                 | То                                          |                           |
| XII Grade/ *<br>Equivalent Diploma          | Course Typ                              | e: 🔵 Full Time (                     | Part Time                                   |                           |
| X Grade *                                   | University<br>Institute:                | A V C Polytech                       | nic College - Tamilnadu                     | T                         |
| Any Other Qualification                     | Major Subj                              | ects: Type to filter                 |                                             | T                         |
| Work Experience *<br>Details                | Grading Sy                              | stem: CGPA                           | CGPA Obtained                               |                           |
| Declaration *                               |                                         | 🔵 Marks                              | Total CGPA                                  |                           |
|                                             |                                         |                                      |                                             |                           |
| Save Save and Co                            | ontinue                                 |                                      | 4. Enter you                                | r Post Graduation Details |
|                                             | 5. Click Sa<br>next sect                | <b>ave and Continue</b> to pr<br>ion | roceed to                                   |                           |
| TATA CONSULTANCY SE                         | RVICES<br>erience certainty.            |                                      |                                             | 2                         |

| Personal Details                            | Academic and Work<br>Experience Details | Other Details                         | Application Fo<br>Preview and Deck |                                                                                                |                  |
|---------------------------------------------|-----------------------------------------|---------------------------------------|------------------------------------|------------------------------------------------------------------------------------------------|------------------|
|                                             |                                         |                                       |                                    |                                                                                                |                  |
| Instruction                                 | Is your Pos                             | st Graduation a 5 year cour           | se?* 🔵 Yes 🔵                       | No                                                                                             |                  |
| Highest Qualification *<br>Category Details | Course Nar                              | me: Type to filter                    |                                    | •                                                                                              |                  |
| Post Graduate *                             | Course Du                               | ation:                                | A V C Polytechnic Col              | llege - Tamilnadu                                                                              |                  |
| Graduate *                                  | *                                       | From                                  | То                                 |                                                                                                |                  |
| XII Grade/ *<br>Equivalent Diploma          | Course Typ                              | e: 🔵 Full Time 🗍                      | ) Part Time                        |                                                                                                |                  |
| X Grade *                                   | University<br>Institute:                | / Type to filter                      |                                    | •                                                                                              |                  |
| Any Other Qualification                     | * Major Subj                            | ects: Type to filter                  |                                    | •                                                                                              |                  |
| Work Experience 🔹<br>Details                | Grading Sy                              | stem: OCGPA                           | CGPA Obtained                      |                                                                                                |                  |
| Declaration *                               |                                         | 🔵 Marks                               | Total CGPA                         |                                                                                                | ]                |
|                                             |                                         |                                       |                                    |                                                                                                |                  |
| Save Save and                               | Continue                                |                                       |                                    | 6. Enter your Course Nation, Course Type,<br>Duration, Course Type,<br>Major Subjects and Grad | Jniversity Name, |
|                                             | 7. Click Sanext sect                    | <b>ave and Continue</b> to pro<br>ion | oceed to                           |                                                                                                |                  |
| TATA CONSULTANCY S                          | ERVICES<br>perience certainty.          |                                       |                                    |                                                                                                | 22               |