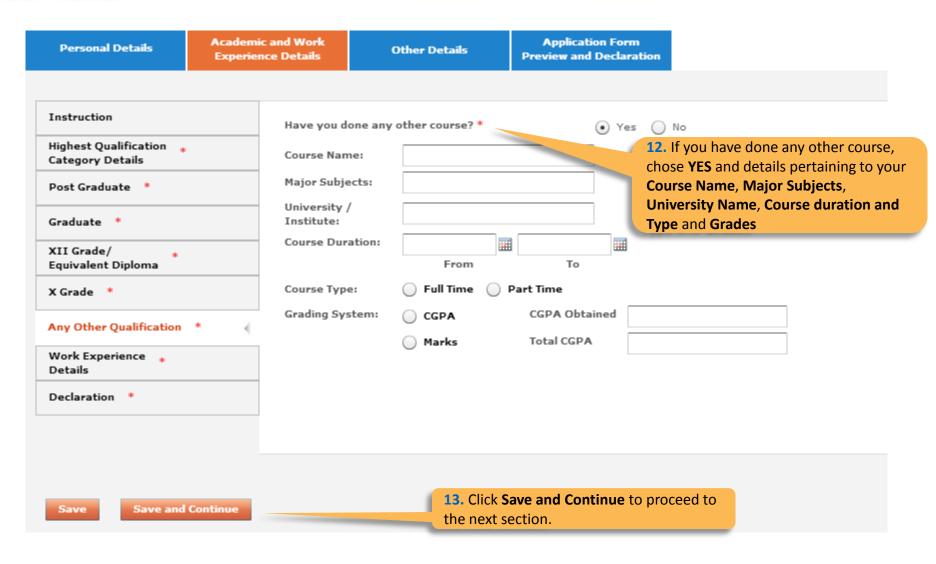

|
| Work Experience *<br>Details                | Grading System: CGPA CGPA Obtained                                                                                                         |
| Declaration *                               |                                                                                                                                            |
| Save Save and Co                            | <b>10.</b> Enter your <b>Course Name, Universi</b><br>Institute Name, Board of Education<br>Details and Course Duration and your<br>grades |
|                                             |                                                                                                                                            |

-Any other qualification





#### -Declaration

|                                                                                  | Other Details                                                                                                                                                                                                   |                                                  |    |
|----------------------------------------------------------------------------------|-----------------------------------------------------------------------------------------------------------------------------------------------------------------------------------------------------------------|--------------------------------------------------|----|
| Instruction