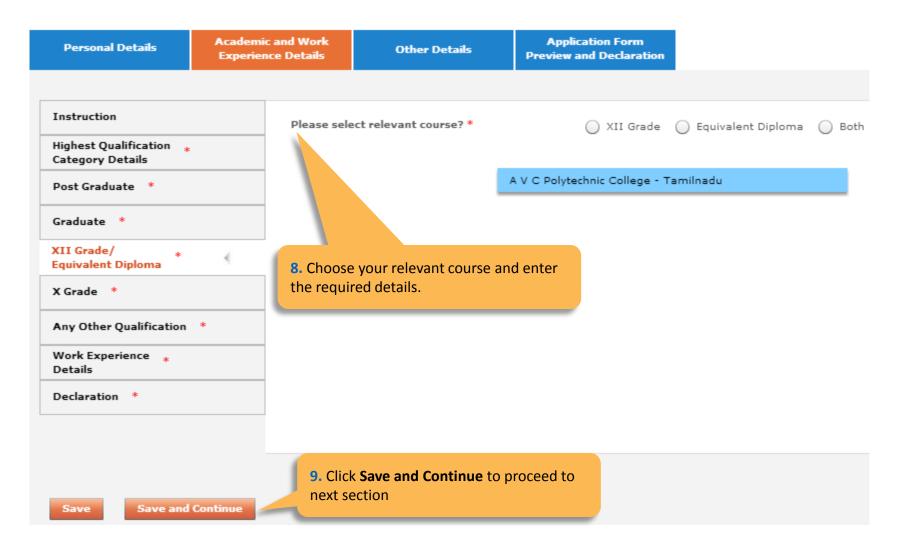

#### -XII Grade/ Equivalent Diploma

| Instruction                                 | Course Name:                                                                                                                               |
|---------------------------------------------|--------------------------------------------------------------------------------------------------------------------------------------------|
| Highest Qualification *<br>Category Details | University /                                                                                                                               |
| Post Graduate *                             | Institute: A V C Polytechnic College - Tamilnadu                                                                                           |
| Graduate *                                  | Board Of Education: Type to filter                                                                                                         |
| XII Grade/ *<br>Equivalent Diploma          | Course Duration:                                                                                                                           |
| X Grade *                                   | From To      Please mention only your Class X duration in X Grade details.                                                                 |
| Any Other Qualification *                   |                                                                                                                                            |
| Work Experience *<br>Details                | Grading System: CGPA CGPA Obtained                                                                                                         |
| Declaration *                               |                                                                                                                                            |
| Save Save and Co                            | <b>10.</b> Enter your <b>Course Name, Universi</b><br>Institute Name, Board of Education<br>Details and Course Duration and your<br>grades |
|                                             |                                                                                                                                            |