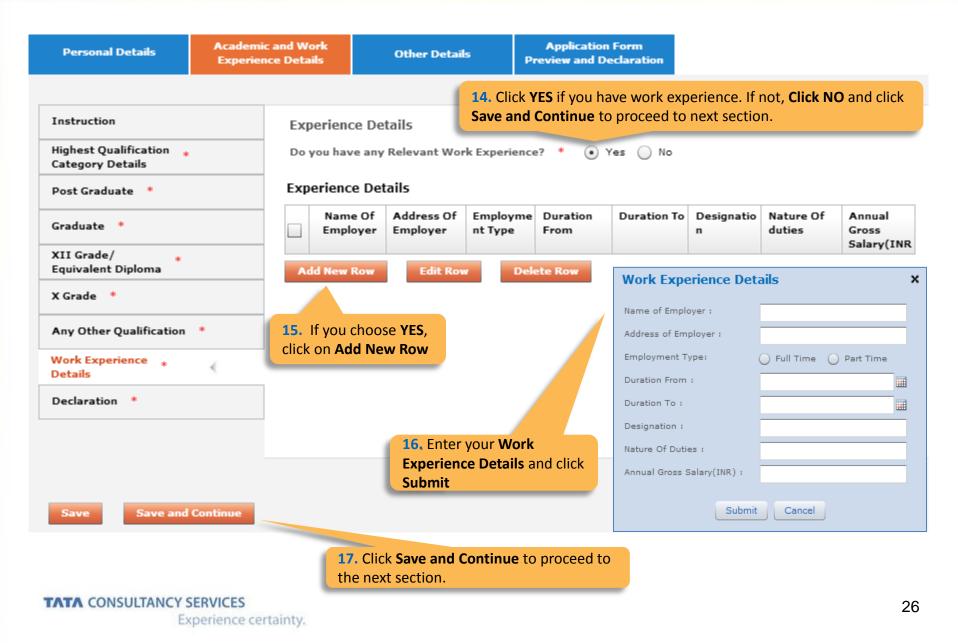

# **NextStep** Application Form – Academic & Work Experience Details

| Personal Details                            |   | ic and Work<br>nce Details                                                                                                                                                                                                                                                                                                                                                                                                                                  | Other Details             | Application Fo<br>Preview and Decl |  |                                                         |  |  |
|---------------------------------------------|---|-------------------------------------------------------------------------------------------------------------------------------------------------------------------------------------------------------------------------------------------------------------------------------------------------------------------------------------------------------------------------------------------------------------------------------------------------------------|---------------------------|------------------------------------|--|---------------------------------------------------------|--|--|
| Instruction                                 |   | Academic                                                                                                                                                                                                                                                                                                                                                                                                                                                    | Instructions:             |                                    |  | the instructions before you start our application form. |  |  |
| Highest Qualification *<br>Category Details |   | in the fi                                                                                                                                                                                                                                                                                                                                                                                                                                                   | rst attempt.              |                                    |  | ou in ALL* subjects in all semesters                    |  |  |
| Post Graduate *                             |   | <ol> <li>"Total Marks/CGPA" denotes total of maximum marks in ALL* subjects in all semesters in the first attempt.</li> <li>*ALL implies that all subjects mentioned on the marksheet (including languages, optional subjects etc) should be taken into consideration for calculating the obtained/total marks/CGPA.</li> <li>Marks/CGPA obtained during the normal duration of the course only will be considered to decide of the clicibility.</li> </ol> |                           |                                    |  |                                                         |  |  |
| Graduate * XII Grade/                       |   |                                                                                                                                                                                                                                                                                                                                                                                                                                                             |                           |                                    |  |                                                         |  |  |
| Equivalent Diploma                          |   | <ul> <li>the eligibility.</li> <li>4. Verify your marks after entering, as it is a part of the selection criteria.</li> <li>5. Enter complete duration for all your qualifications.</li> <li>6. Please mention only your XII duration in XII Grade details . Pls do not add the XI duration in the selection.</li> </ul>                                                                                                                                    |                           |                                    |  |                                                         |  |  |
| X Grade *                                   |   |                                                                                                                                                                                                                                                                                                                                                                                                                                                             |                           |                                    |  |                                                         |  |  |
| Any Other Qualification                     | * | same.                                                                                                                                                                                                                                                                                                                                                                                                                                                       |                           |                                    |  |                                                         |  |  |
| Work Experience *<br>Details                |   |                                                                                                                                                                                                                                                                                                                                                                                                                                                             | Use the side bar to navig | gate within                        |  |                                                         |  |  |
| Declaration *                               |   | di                                                                                                                                                                                                                                                                                                                                                                                                                                                          | fferent sections.         |                                    |  |                                                         |  |  |