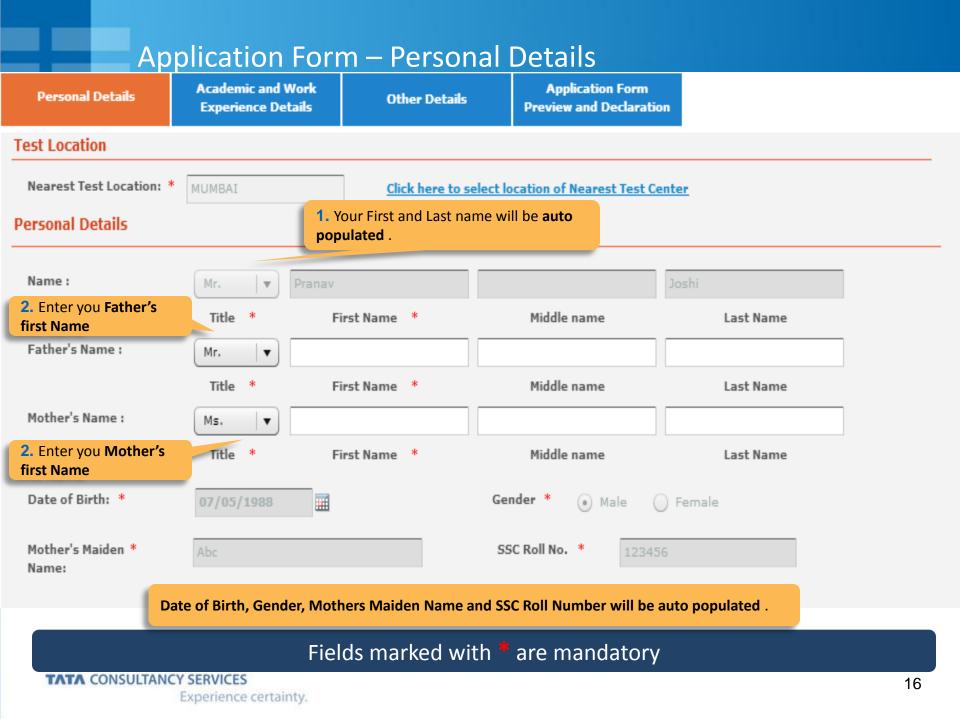

# NextStep - Application Form – Personal Details

### Application Form – Personal Details

| Permanent Address                             | 3. Enter all mandatory deta | ils – House No             | Area/Landmark, Count                             | ry. City. State and Pin code.                                                                                            |
|-----------------------------------------------|-----------------------------|----------------------------|--------------------------------------------------|--------------------------------------------------------------------------------------------------------------------------|
| House No./ *<br>Apartment Name/<br>Block No.: |                             |                            | ,                                                |                                                                                                                          |
| Road/Street/Lane:                             |                             |                            | Area/Landmark: *                                 |                                                                                                                          |
| Country: *                                    | Type to filter              | •                          | State: *                                         |                                                                                                                          |
| City: *                                       |                             |                            | Pincode: *                                       |                                                                                                                          |
| Are the premanant and Pr                      | resent Address same? *      | Yes 💿 No                   |                                                  |                                                                                                                          |
| Present Address                               |                             |                            |                                                  | <b>4.</b> If your Permanent Address different than Present address, <b>click NO</b> and enter your Present address below |
| Apartment Name/<br>Block No.:                 |                             |                            |                                                  |                                                                                                                          |
| Road/Street/Lane:                             |                             |                            | Area/Landmark: *                                 |                                                                                                                          |
| Country: *                                    | Type to filter              | •                          | State: *                                         |                                                                                                                          |
| City: *                                       |                             |                            | Pincode: *                                       |                                                                                                                          |
| Contact Details                               |                             | 5. Email ID<br>Cell Numb   |                                                  | Enter your Residence Phone Number and                                                                                    |
| Email ID: *                                   | pranav.j@aol.co.uk          | -                          | Alternate Email ID:                              |                                                                                                                          |
| Telephone(R): *                               |                             |                            | Mobile No.:                                      |                                                                                                                          |
| Save Save and Con                             | atinue                      | 6. Once done proceed to ne | e, click on <b>Save and Con</b> t<br>ext section | tinue to                                                                                                                 |
| TATA CONSULTANCY                              | SERVICES                    |                            |                                                  | 17                                                                                                                       |