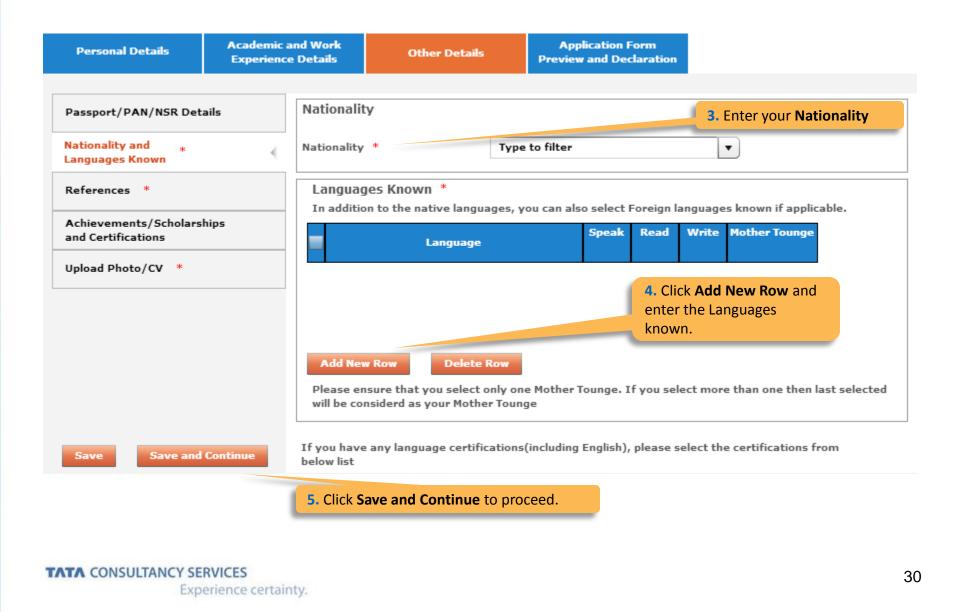

#### -Nationality and Languages Known

| Personal Details                                                                                                            |          | and Work<br>ce Details                                               |                                | Details      | Application Preview and              |                                                                                         |
|-----------------------------------------------------------------------------------------------------------------------------|----------|----------------------------------------------------------------------|--------------------------------|--------------|--------------------------------------|-----------------------------------------------------------------------------------------|
| Passport/PAN/NSR Det<br>Nationality and *<br>Languages Known<br>References *<br>Achievements/Scholars<br>and Certifications |          |                                                                      | two referention. The reference |              | rom your curren<br>not be your relat | demics institution or industry or                                                       |
| Upload Photo/CV *                                                                                                           |          | Contact I<br>Email ID<br>Reference<br>Name:<br>Designat<br>Contact I | :e 2                           |              |                                      | <b>6.</b> Providing 2 references in mandatory. References should not be your relatives. |
| Save Save and                                                                                                               | Continue | Email ID<br>7. Click Save                                            | and Continu                    | ue to procee | ed.                                  |                                                                                         |