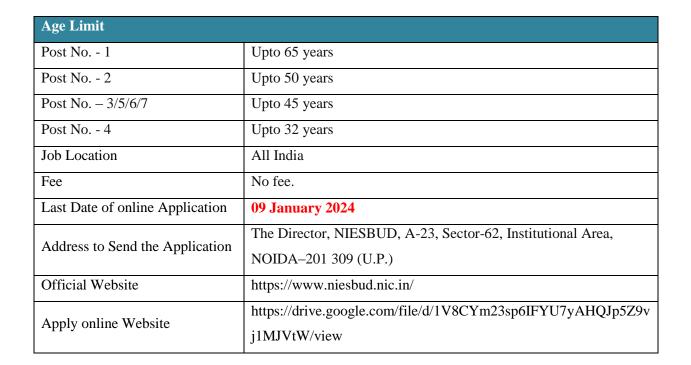

xperience                       |  |
| Post No 6    | (i) Post Graduate Degree in Computer Science. (ii) 02-05 years |  |
|              | experience                                                     |  |
| Post No 7    | (i) Degree in Entrepreneurship/Business Administration/Social  |  |
|              | Science/Science/Commerce/Social Work, or any other relevant    |  |
|              | discipline. (ii) 01 year experience                            |  |

**CO-ORDINATOR PROF.SAMADHAN BANSODE** Cont. 9822170902

PRINCIPAL DR.L.D.KADAM





RAYAT SHIKSHAN SANSTHA'S

RAJARSHI CHHATRAPATI SHAHU COLLEGE KOLHAPUR.



NAAC REACCREDITED AS 'A++' GRADE CGPA 3.78

**BANKING EXAM GUIDANCE CELL** 



NATIONAL INSTITUTE FOR ENTREPRENEURSHIP AND SMALL BUSINESS DEVELOPMENT (NIESBUD) TOTAL POST – 152



CO-ORDINATOR PROF.SAMADHAN BANSODE Cont. 9822170902 PRINCIPAL DR.L.D.KADAM