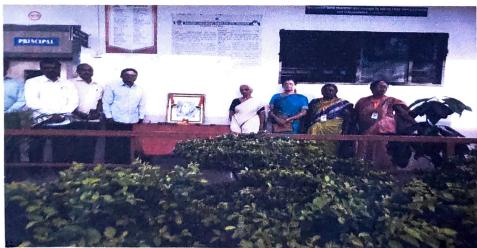

## RAYAT SHIKSHAN SANSTHA'S RAJARSHI CHH.SHAHU COLLEGE, KOLHAPUR.

**Cultural Committee** 

Pratima Pujan of Late Mrs. Laxmibai Bhaurao Patil And Kheer Watap

Date-01/04/2022

On the occasion of Sou.Laxmibai Bhaurao Patil's Death anniversary Pratima pujan of Sou.Laxmibai Bhaurao Patil was done by cultural committee.

In the presence of Incharge Principal Prof.Dr.R.S.Dubal this activity was conducted.