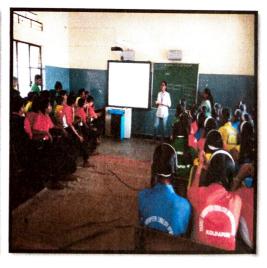

# Extension Activity (IT awareness in School) 2017-18

The students from computer science department organizes workshop in various schools for awareness of use of computer on 13<sup>th</sup> Sept 2018. The main aim of this activity is to awareness of IT (Information Technology) in High School Students.

#### 3.Susanskar High-School:-

Pepartment of Computer Science
Raiershi Chh. Shahu College, Kolhu, H

Principal, Rajarati Chh. Shahu College Kolhapur.