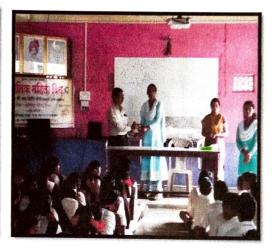

# Extension Activity (IT awareness in School) 2017-18

The students from computer science department organizes workshop in various schools for awareness of use of computer on 13<sup>th</sup> Sept 2018. The main aim of this activity is to awareness of IT (Information Technology) in High School Students.

### 2.Bharati Vidyapith:-

)