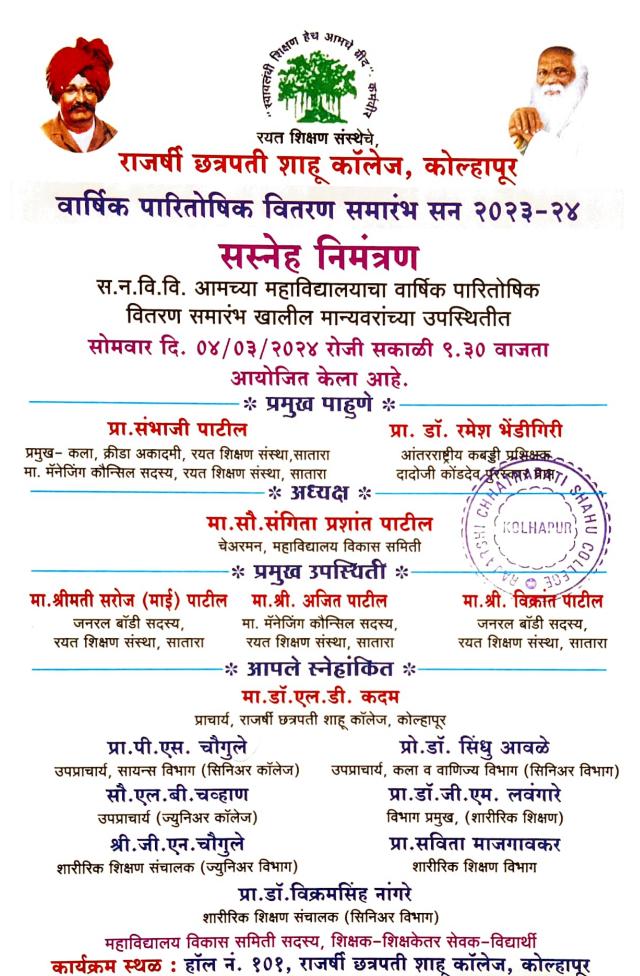

#### **EVENT NAME- ANNUAL PRIZE DISTRIBUTION PROGRAM** Date: 04<sup>th</sup>, March 2024

IQAC of the college and Department of Physical Education and Sports jointly organized the Annual Prize Distribution Program. Hon. Prof. Sambhaji Patil, Head, Rayat Kala Krida Academy, Satara was the Chief Guest of the Programme. He guided students about importance of sports in the daily routine life and also told that the students should keep the physical balance & fitness through the games. Hon. Prof. Sambhaji Patil furthermore guided that the personality will become sharp and expert only because of the sports. The principal of the college Dr. L.D. Kadam was presided the programme. He spirited the prize winners. Dr. G. M. Lawangare gave introductory speech. The prizes were distributed among the students of Sports, NCC, NSS & Cultural etc. In the program, the best teacher, non-teaching staff and students were distributed the best award prizes among them. The program where Grantly succeeded by the hands of the Director of Physical Education Dr. Vikramsinh Nangare, Dr. G.M. Lavangare and Ms. Savita Majagaonkar.

Date -04/03/2024

Time - 09.30 AM

Place – Hall No.101

Director of Physical Education R.C.Shahu College.Kolhapur

Rajarshi Chi ahu Collega Kolhapur.

रयत शिक्षण संस्था