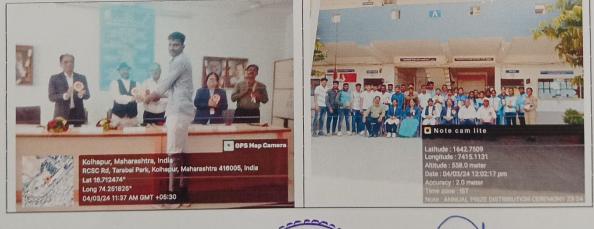

#### **EVENT NAME- ANNUAL PRIZE DISTRIBUTION PROGRAM** Date: 04<sup>th</sup>, March 2024

IQAC of the college and Department of Physical Education and Sports jointly organized the Annual Prize Distribution Program. Hon. Prof. Sambhaji Patil, Head, Rayat Kala Krida Academy, Satara was the Chief Guest of the Programme. He guided students about importance of sports in the daily routine life and also told that the students should keep the physical balance & fitness through the games. Hon. Prof. Sambhaji Patil furthermore guided that the personality will become sharp and expert only because of the sports. The principal of the college Dr. L.D. Kadam was presided the programme. He spirited the prize winners. Dr. G. M. Lawangare gave introductory speech. The prizes were distributed among the students of Sports, NCC, NSS & Cultural etc. In the program, the best teacher, non-teaching staff and students were distributed the best award prizes among them. The program where Grantly succeeded by the hands of the Director of Physical Education Dr. Vikramsinh Nangare, Dr. G.M. Lavangare and Ms. Savita Majagaonkar.

### PHOTO GALLERY - ANNUAL PRIZE DISTRIBUTION PROGRAM

Principal, Rajarahi Chh. Shahu College Kolhapur.