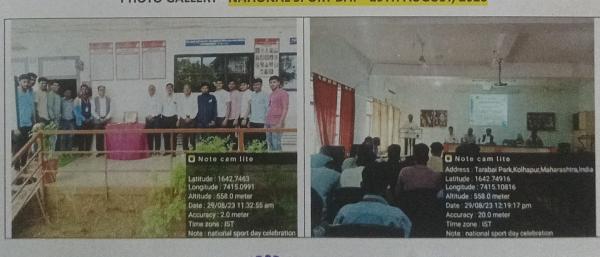

#### PHOTO GALLERY - NATIONAL SPORT DAY - 29TH AUGUST, 2023

Principal, Rajarshi Chh. Shahu College Kolhapur.