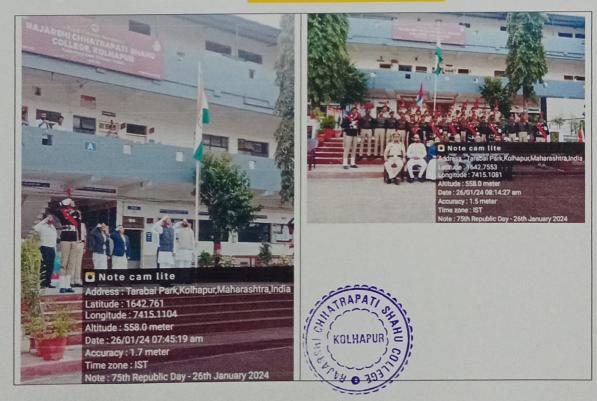

#### **EVENT NAME- REPUBLIC DAY CELEBRATION**

Date: 26th, January 2024

The Department of Physical Education & Sports, National Cadet Corps and IQAC celebrated 75<sup>th</sup> Republic Day in our college with zeal and enthusiasm. Principal Dr. L. D. Kadam unfurled the National Flag and hoisted it. NCC parade was held on this monumental day with a demonstration celebrating prowess of the military forces. Principal in his address highlighted on the importance of constitution with its unique features enshrined in the preamble. NCC cadets who brought laurels for the college were felicitated on this occasion. vice Principal Prof. Dr. S. J. Awale, Director of Physical Education Dr. V. P. Nangare, NCC ANO Lt. Dr. R. C. Patil, teaching, non-teaching staff and students were present for this ceremony.

#### PHOTO GALLERY - REPUBLIC DAY CELEBRATION

Director of Physical Education R.C.Shahu College, Kolhapur TL Dr. Ravindra C. Patil
5 MAH BN NCC
R.C Shahu College Kolhapur

Principal, Rajarshi Chh. Shahu College Kolhapur.