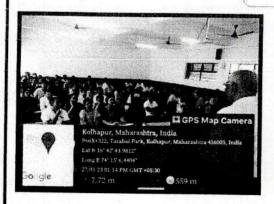

## A Report on Alumni Meet

Organizing Committee: Alumni Committee

Beneficiaries:- 117

Day & Date :- 27th March, 2023

Time :- 10.00 am

The Alumni Committee organized "ALUMNI MEET 2023"- a programme to facilitate, consolidate and coordinate Alumni Activities at Rajarshi Chhtrapati Shahu College,Kolhapur on 27th March,2023in Hall No.201 at 10.00am. The Alumni started arriving in college by 9.00 a.m. and they were received by the registration team. The Alumni Meet started with the welcome address by the chairman, Alumni Committee Mr. Milind Patil. Vice-Principal. Dr.V.V.Killedar gave the presentation highlighting the various milestones achieved by the college in the past few years. The alumni wholeheartedly expressed their willingness to support the Institute in future in all the developmental activities. They equally assured to provide assistance to the Institute as an extended hand. Overall, the environment was full of enthusiasm

### Photo Gallery

Chief Guest Dr. M.B.Sheikh addressing the alumni

Principal Dr. L.D. Kadam addressing the alumni

D Note cam lite
Address: Tarabai Park Kolhapur, Maharashtra, India
Latitude. 16.712298\*
Longitude: 74.252963\*
Altitude. 557.0 meter
Date: 03/27/2023 12.36 pm
Accuracy: 1299.999 meter
Time zone: IST
Note: Alumni meet 23