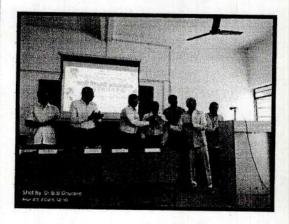

### **Alumni Committee**

Organised 'Alumni Meet' (2022-23)

## A Report on Alumni Meet

Organizing Committee: Alumni Committee

Beneficiaries:- 117

Day & Date :- 27th March, 2023

Time :- 10.00 am

The Alumni Committee organized "ALUMNI MEET 2023"- a programme to facilitate, consolidate and coordinate Alumni Activities at Rajarshi Chhtrapati Shahu College,Kolhapur on 27th March,2023in Hall No.201 at 10.00am. The Alumni started arriving in college by 9.00 a.m. and they were received by the registration team. The Alumni Meet started with the welcome address by the chairman, Alumni Committee Mr. Milind Patil. Vice-Principal. Dr.V.V.Killedar gave the presentation highlighting the various milestones achieved by the college in the past few years. The alumni wholeheartedly expressed their willingness to support the Institute in future in all the developmental activities. They equally assured to provide assistance to the Institute as an extended hand. Overall, the environment was full of enthusiasm

### Photo Gallery

Chief Guest Dr. M.B.Sheikh addressing the alumni

Principal Dr. L.D. Kadam addressing the alumni

D Note cam lite
Address: Tarabai Park Kolhapur, Maharashtra, India
Latitude. 16.712298\*
Longitude: 74.252963\*
Altitude. 557.0 meter
Date: 03/27/2023 12.36 pm
Accuracy: 1299.999 meter
Time zone: IST
Note: Alumni meet 23

Felicitation of Alumni

Ms. Rubina Mulla expressing her views

Alumni Committee

Principal