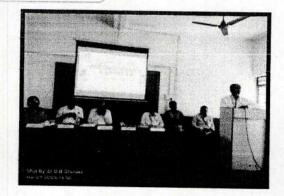

## A Report on Alumni Meet

Organizing Committee: Alumni Committee

Beneficiaries:- 117

Day & Date :- 27th March, 2023

Time :- 10.00 am

The Alumni Committee organized "ALUMNI MEET 2023"- a programme to facilitate, consolidate and coordinate Alumni Activities at Rajarshi Chhtrapati Shahu College,Kolhapur on 27th March,2023in Hall No.201 at 10.00am. The Alumni started arriving in college by 9.00 a.m. and they were received by the registration team. The Alumni Meet started with the welcome address by the chairman, Alumni Committee Mr. Milind Patil. Vice-Principal. Dr.V.V.Killedar gave the presentation highlighting the various milestones achieved by the college in the past few years. The alumni wholeheartedly expressed their willingness to support the Institute in future in all the developmental activities. They equally assured to provide assistance to the Institute as an extended hand. Overall, the environment was full of enthusiasm

Hon'ble Chief Guest of the function Dr . M. B. Shaikh, Member, Managing Council, Rayat Shikshan Sanstha, Satara, one of the prominent the alumni of our college addressed the gathering with his insights about the new developmental activities initiated by the Institute in terms of Student Welfare and infrastructure upgradation . He appreciated the students for holding various positions and responsibilities in various Government organizations, Private sector, Academic Institutions. and congratulated the students who became successful entrepreneurs.

The meeting was graced by honourable presence of Mr. Vikrant Patil Member, General Body, Rayat Shikshan Sanstha. This event gave the opportunity to faculty to interact with the alumni to explore placement opportunities for the students of institute and to further strengthen the relationship with alumni. 127 Alumni participated in the event. Principal Dr.L.D.Kadam preside over the function. Vice Principal Dr. S. J. Awale proposed the vote of thanks.